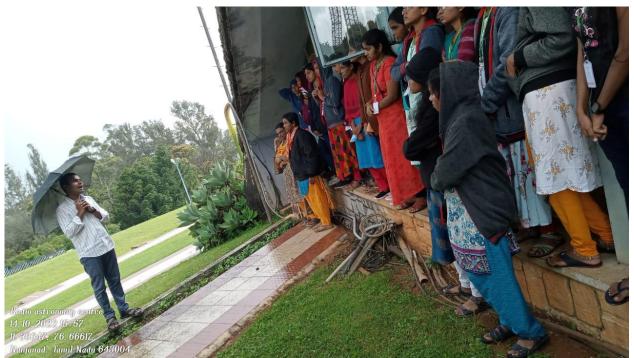

#### INDUSTRIAL VISIT REPORT

The department of Computer Applications, Sri G.V.G Visalakshi College for Women organized a one day industrial visit to Radio Astronomy Center, Ooty on 14.10.2022. The visit was organized with the prior permission from College Principal Dr. N. Rajeswari. Total 45 students along with 2 faculty members have joined this industrial visit.

Date :14/10/2022

Venue : Radio Astronomy Center, Ooty

Faculty coordinators: 1. Ms. Manimekalai, Head & Assistant Professor

2. Ms. V. Vadivu, Assistant Professor

3. Ms. T.Kangadurga, Assistant Professor

The Industrial visit to Radio Astronomy Center, Ooty, was to create practical exposure on Networking System. This educational trip was relevant to the subject they study and will strengthen the student's application of the subjects they learn. It was a good experience, which has provided exposure to the final year students with industrial life. The students were able to see the devices that they usually learn in their curriculum. The technical experts present there explained the working of Ooty Radio Telescope and the associated antenna structure for observing and explaining various phenomena occurring in our Networking System. Students learn on the way of communication takes place in RAC and the use of Ooty Radio Telescope