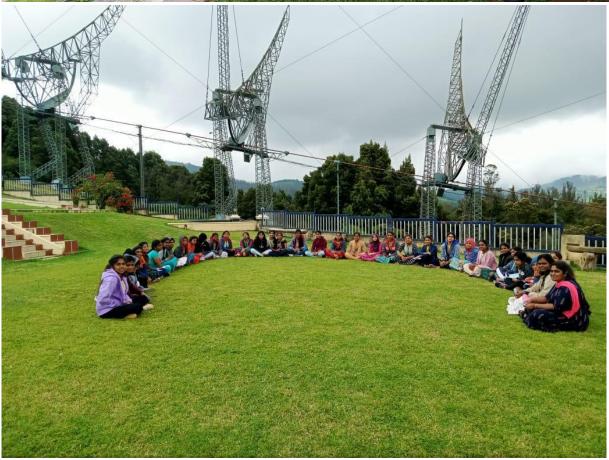

#### INDUSTRIAL VISIT REPORT

The department of Computer Applications, Sri G.V.G Visalakshi College for Women organized a one day industrial visit to Radio Astronomy Center, Ooty on 14.10.2022. The visit was organized with the prior permission from College Principal Dr. N. Rajeswari. Total 45 students along with 2 faculty members have joined this industrial visit.

Date :14/10/2022

Venue : Radio Astronomy Center, Ooty

Faculty coordinators: 1. Ms. Manimekalai, Head & Assistant Professor

2. Ms. V. Vadivu, Assistant Professor

3. Ms. T.Kangadurga, Assistant Professor

The Industrial visit to Radio Astronomy Center, Ooty, was to create practical exposure on Networking System. This educational trip was relevant to the subject they study and will strengthen the student's application of the subjects they learn. It was a good experience, which has provided exposure to the final year students with industrial life. The students were able to see the devices that they usually learn in their curriculum. The technical experts present there explained the working of Ooty Radio Telescope and the associated antenna structure for observing and explaining various phenomena occurring in our Networking System. Students learn on the way of communication takes place in RAC and the use of Ooty Radio Telescope