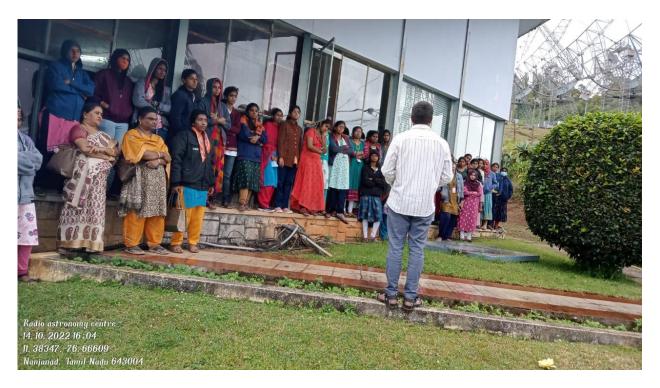

#### INDUSTRIAL VISIT REPORT

The department of Computer Applications, Sri G.V.G Visalakshi College for Women organized a one day industrial visit to Radio Astronomy Center, Ooty on 14.10.2022. The visit was organized with the prior permission from College Principal Dr. N. Rajeswari. Total 45 students along with 2 faculty members have joined this industrial visit.

Date :14/10/2022

Venue : Radio Astronomy Center, Ooty

Faculty coordinators: 1. Ms. Manimekalai, Head & Assistant Professor

2. Ms. V. Vadivu, Assistant Professor

3. Ms. T.Kangadurga, Assistant Professor

The Industrial visit to Radio Astronomy Center, Ooty, was to create practical exposure on Networking System. This educational trip was relevant to the subject they study and will strengthen the student's application of the subjects they learn. It was a good experience, which has provided exposure to the final year students with industrial life. The students were able to see the devices that they usually learn in their curriculum. The technical experts present there explained the working of Ooty Radio Telescope and the associated antenna structure for observing and explaining various phenomena occurring in our Networking System. Students learn on the way of communication takes place in RAC and the use of Ooty Radio Telescope