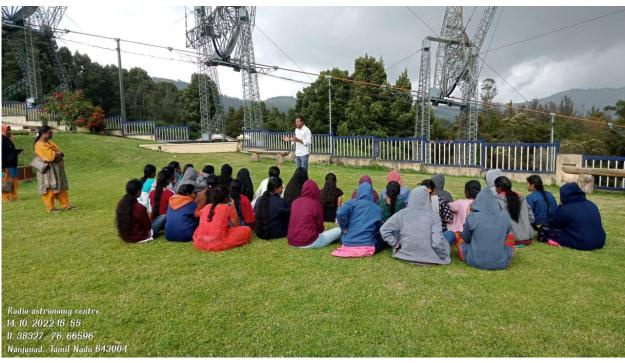

#### INDUSTRIAL VISIT REPORT

The department of Computer Applications, Sri G.V.G Visalakshi College for Women organized a one day industrial visit to Radio Astronomy Center, Ooty on 14.10.2022. The visit was organized with the prior permission from College Principal Dr. N. Rajeswari. Total 45 students along with 2 faculty members have joined this industrial visit.

Date :14/10/2022

Venue : Radio Astronomy Center, Ooty

Faculty coordinators: 1. Ms. Manimekalai, Head & Assistant Professor

2. Ms. V. Vadivu, Assistant Professor

3. Ms. T.Kangadurga, Assistant Professor

The Industrial visit to Radio Astronomy Center, Ooty, was to create practical exposure on Networking System. This educational trip was relevant to the subject they study and will strengthen the student's application of the subjects they learn. It was a good experience, which has provided exposure to the final year students with industrial life. The students were able to see the devices that they usually learn in their curriculum. The technical experts present there explained the working of Ooty Radio Telescope and the associated antenna structure for observing and explaining various phenomena occurring in our Networking System. Students learn on the way of communication takes place in RAC and the use of Ooty Radio Telescope