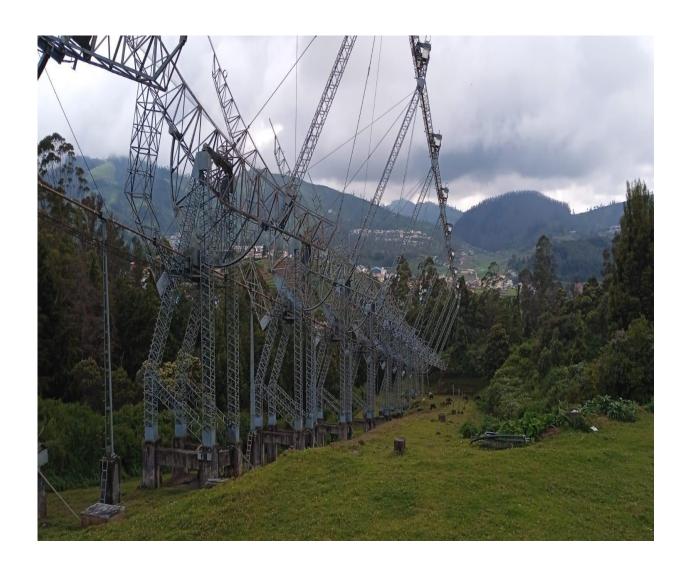

Date :14/10/2022

Venue : Radio Astronomy Center, Ooty

Faculty coordinators: 1. Ms. Manimekalai, Head & Assistant Professor

2. Ms. V. Vadivu, Assistant Professor

3. Ms. T.Kangadurga, Assistant Professor

The Industrial visit to Radio Astronomy Center, Ooty, was to create practical exposure on Networking System. This educational trip was relevant to the subject they study and will strengthen the student's application of the subjects they learn. It was a good experience, which has provided exposure to the final year students with industrial life. The students were able to see the devices that they usually learn in their curriculum. The technical experts present there explained the working of Ooty Radio Telescope and the associated antenna structure for observing and explaining various phenomena occurring in our Networking System. Students learn on the way of communication takes place in RAC and the use of Ooty Radio Telescope